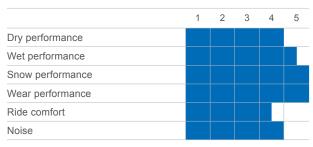

TOYO introduces advanced tread design, construction and compounding.

The Open Country A/T III provides a quiet ride with exceptional stability, instilling driving confidence no matter the terrain. Built tough, it offers peace of mind, regardless of terrain or weather.

3PMSF marked.



**SCAN ME** 

#### 15 - 20 inch. Speed indices T and H.

Sizes, Load/Speed Indices and EU Label gradings are subject to change.







A**B**C

D-E

D

70 - 73

В



### **Tread Pattern Features**



- INCREASED LATERAL GROOVES
  Improved snow performance and off-road traction.
- LARGE TRACTION BLOCKS
  Zigzag Block Traction performance (Edge effect).
  Zigzag Groove Snow traction / Off-road performance.
- BUTTRESS DESIGN
  Durable protection against external damage.

#### **Performance Characteristics**



#### SNOW BRAKING PERFORMANCE

| BRAKING DISTANCE     | Shorter |     |  |
|----------------------|---------|-----|--|
| OPEN COUNTRY A/T     | 87      | 13% |  |
| OPEN COUNTRY A/TPIUS |         | 100 |  |

www.toyotires.eu