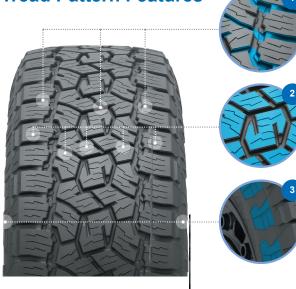

### **Tread Pattern Features**

- INCREASED LATERAL GROOVES
  Improved snow performance and off-road traction.
- LARGE TRACTION BLOCKS
  Zigzag Block Traction performance (Edge effect).
  Zigzag Groove Snow traction / Off-road performance.
- BUTTRESS DESIGN
  Durable protection against external damage.